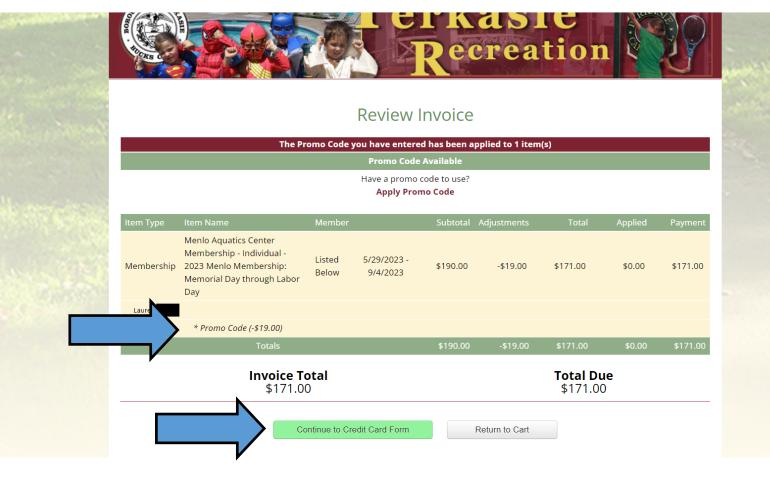

Select Apply Promo Code

|             |                    | A SEL                     | Deci                    | R |                             |  |  |
|-------------|--------------------|---------------------------|-------------------------|---|-----------------------------|--|--|
|             |                    |                           |                         |   |                             |  |  |
|             |                    |                           |                         |   |                             |  |  |
|             |                    |                           |                         |   |                             |  |  |
|             |                    |                           |                         |   |                             |  |  |
|             |                    |                           | ve a promo code to use? |   |                             |  |  |
| Enter Promo | Code               |                           |                         |   |                             |  |  |
| 23SAVE10    |                    |                           |                         |   |                             |  |  |
|             |                    |                           | Submit Cancel           |   |                             |  |  |
|             | Day<br>Lauren Moli |                           |                         |   |                             |  |  |
|             |                    |                           |                         |   |                             |  |  |
|             |                    | Invoice Total<br>\$190.00 |                         | Т | <b>otal Due</b><br>\$190.00 |  |  |
|             |                    |                           |                         |   |                             |  |  |
|             |                    |                           |                         |   |                             |  |  |

Use code 23SAVE10

Select Submit

Confirm Promo Code was applied

Select Continue to Credit Card Form to check out.