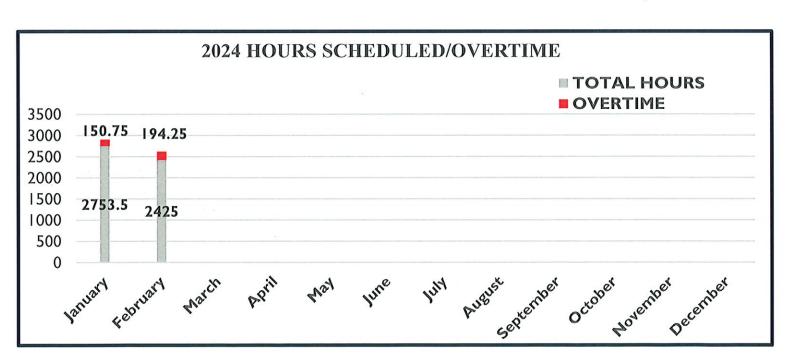

ded           |
| 20240223M0006 Sex Offense        | Active | Under investigation |
| 20240210M0006 Fraud              | Active | Under investigation |
| 20240229M0009 Sex Offense        | Active | Under investigation |
| 20240220M0008 Sex Offense        | Active | Under investigation |

# **FEBRUARY OVERTIME**



| <u>Category:</u>     | <u>Hours:</u>                             |
|----------------------|-------------------------------------------|
| Arrest/Investigation | 1.75                                      |
| Covershift           | 157                                       |
| Court                | 4                                         |
| Special Assignment   | 7.5                                       |
| Total:               | 194.25 *37.25 hrs. submitted as Comp-time |



# Perkasie Borough Police Department K-9 Unit

### Monthly Report-February 2024

### **K-9 DEPLOYMENTS-**

2/11/24- Allentown Rd./Thousand Acre Rd., West Rockhill

Pennridge Regional Police Department units received the report of a vehicle that had struck a bridge in the above area. Pennridge units arrived and located an SUV down an embankment and partially into a wooded area. Its operator had fled on foot. Pennridge units requested that I respond to assist with a K-9 track. Assisted as requested.

\*\*I conduct a minimum of two foot patrols per shift in various parts of Lenape Park and/or other areas within our jurisdiction. In the course of those patrols, myself and K-9 Revo have the occasion to interact with the public and provide a visible presence in the area, including the skate pa