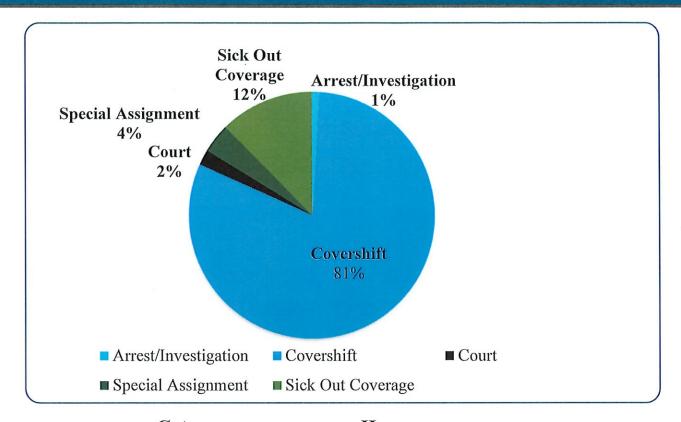

d | Leads exhausted     |
| 20231230M0018 Extortion          | Closed | Leads exhausted     |
| 20230807M0014 Fraud              | Active | Under investigation |
| 20240112M0005 Burglary           | Closed | Charges filed       |
| 20230908M0005 Fraud              | Closed | Charges filed       |
| 20231113M0013 Fraud              | Active | Under investigation |
| 20240124M0013 Attempted Burglary | Active | Under investigation |
| 20240216M0005 Sex Offense        | Closed | Unfounded           |
| 20240223M0006 Sex Offense        | Active | Under investigation |
| 20240210M0006 Fraud              | Active | Under investigation |
| 20240229M0009 Sex Offense        | Active | Under investigation |
| 20240220M0008 Sex Offense        | Active | Under investigation |

# **FEBRUARY OVERTIME**



| <u>Category:</u>     | <u>Hours:</u>                             |
|----------------------|-------------------------------------------|
| Arrest/Investigation | 1.75                                      |
| Covershift           | 157                                       |
| Court                | 4                                         |
| Special Assignment   | 7.5                                       |
| Total:               | 194.25 *37.25 hrs. submitted as Comp-time |



# Perkasie Borough Police Department K-9 Unit

### Monthly Report-February 2024

### **K-9 DEPLOYMENTS-**

2/11/24- Allentown Rd./Thousand Acre Rd., West Rockhill

Pennridge Regional Police Department units received the report of a vehicle that had struck a bridge in the above area. Pennridge units arrived and