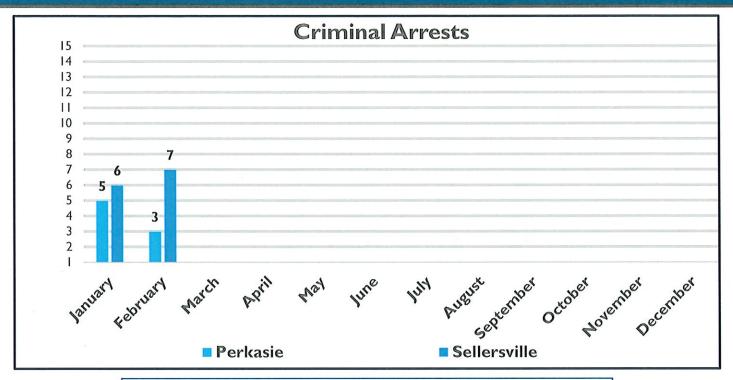

1       | 1                   | 1      |        |
| 8110 | WARRANTS - OTHER AUTHORITY             | 1       |                     |        |        |
| 8502 | DEPARTMENTAL SERVICES - FINGERPRINTING | 3       |                     |        |        |
| CITT | TRAFFIC CITATION                       | 8       |                     |        |        |
| CITW | WARNING                                | 29      |                     |        |        |
| MEGI | MEGAN'S LAW OFFENDER INACTIVE          | 1       |                     |        |        |
| XXXX | *Restricted                            | 1       |                     |        |        |
|      | Total Calls                            | 452     |                     |        |        |

# **ACTIVITY 2024**







# **ACTIVITY 2024**



| Ambulance Re            | sponse Rep      | orts by Medic       |
|-------------------------|-----------------|---------------------|
|                         | <u>Perkasie</u> | <u>Sellersville</u> |
| Grandview Medic 151     | 23              | 17                  |
| North Penn Medic 345    | 1               | 4                   |
| St. Lukes Medic 108     | 5               | 1                   |
| Central Bucks Medic 125 | 1               |                     |
| Chal-Brit Medic 134     | 3               | 1                   |
|                         |                 |                     |
|                         |                 |                     |



# **FEBRUARY 2024**

| REVENUE RECEIVED:                                                |              |
|---------