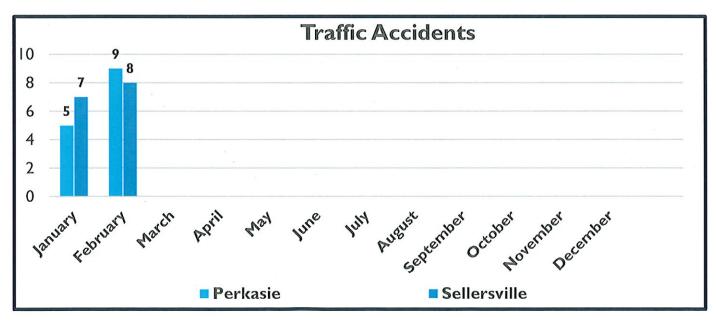

D                     | 1       | 1                   | 1      |        |
| 8110 | WARRANTS - OTHER AUTHORITY             | 1       |                     |        |        |
| 8502 | DEPARTMENTAL SERVICES - FINGERPRINTING | 3       |                     |        |        |
| CITT | TRAFFIC CITATION                       | 8       |                     |        |        |
| CITW | WARNING                                | 29      |                     |        |        |
| MEGI | MEGAN'S LAW OFFENDER INACTIVE          | 1       |                     |        |        |
| XXXX | *Restricted                            | 1       |                     |        |        |
|      | Total Calls                            | 452     |                     |        |        |

# **ACTIVITY 2024**







# **ACTIVITY 2024**



| Ambulance Re            | sponse Rep      | orts by Medic       |
|-------------------------|-----------------|---------------------|
|                         | <u>Perkasie</u> | <u>Sellersville</u> |
| Grandview Medic 151     | 23              | 17                  |
| North Penn Medic 345    | 1               | 4                   |
| St. Lukes Medic 108     | 5               | 1                   |
| Central Bucks Medic 125 | 1               |                     |
| Chal-Brit Medic 134     | 3               | 1                   |
|                         |                 |                     |
|                         |                 |                     |



# **FEBRUARY 2024**

| REVENUE RECEIVED:                                                |