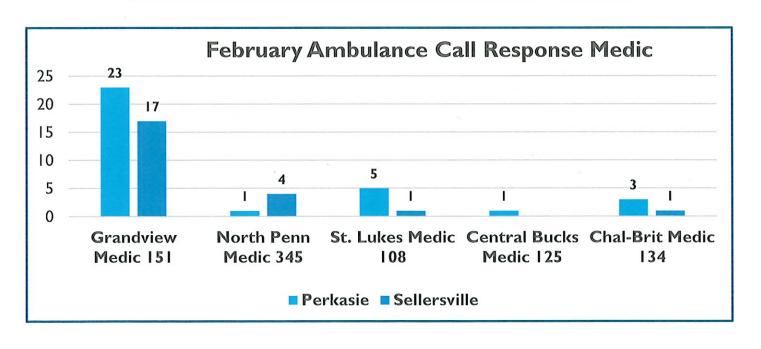

| 452     |                     |        |        |

# **ACTIVITY 2024**







# **ACTIVITY 2024**



| Ambulance Re            | sponse Rep      | orts by Medic       |
|-------------------------|-----------------|---------------------|
|                         | <u>Perkasie</u> | <u>Sellersville</u> |
| Grandview Medic 151     | 23              | 17                  |
| North Penn Medic 345    | 1               | 4                   |
| St. Lukes Medic 108     | 5               | 1                   |
| Central Bucks Medic 125 | 1               |                     |
| Chal-Brit Medic 134     | 3               | 1                   |
|                         |                 |                     |
|                         |                 |                     |



# **FEBRUARY 2024**

| REVENUE RECEIVED:                                                |              |
|------------------------------------------------------------------|--------------|
| Institution                                                      | Amount       |
| Accident/Incident Reports (Right to Know Request Fees & Accident | #100 F0      |
| Reports)                                                         | \$190.50     |
| New Britain D.C. 07-2-03                                         | \$409.68     |
| Bucks County Clerk of Courts                                     | \$996.32     |
| Parking Tickets                                                  | \$80.00      |
| Sellersville Monthly Contract Agreement                          | \$114,710.00 |
| TOTAL REVENUE RECEI