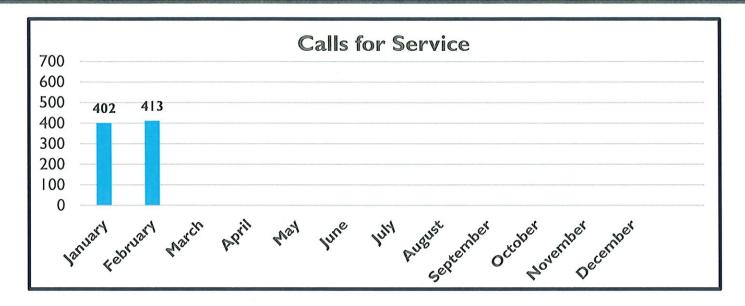

WN PD                     | 1       | 1                   | 1      |        |
| 8110 | WARRANTS - OTHER AUTHORITY             | 1       |                     |        |        |
| 8502 | DEPARTMENTAL SERVICES - FINGERPRINTING | 3       |                     |        |        |
| CITT | TRAFFIC CITATION                       | 8       |                     |        |        |
| CITW | WARNING                                | 29      |                     |        |        |
| MEGI | MEGAN'S LAW OFFENDER INACTIVE          | 1       |                     |        |        |
| XXXX | *Restricted                            | 1       |                     |        |        |
|      | Total Calls                            | 452     |                     |        |        |

# **ACTIVITY 2024**







# **ACTIVITY 2024**



| Ambulance Re            | sponse Rep      | orts by Medic       |
|-------------------------|-----------------|---------------------|
|                         | <u>Perkasie</u> | <u>Sellersville</u> |
| Grandview Medic 151     | 23              | 17                  |
| North Penn Medic 345    | 1               | 4                   |
| St. Lukes Medic 108     | 5               | 1                   |
| Central Bucks Medic 125 | 1               |                     |
| Chal-Brit Medic 134     | 3               | 1                   |
|                         |                 |                     |
|                         |                 |                     |



# **FEBRUARY 2024**

| REVENUE RECEIVED: