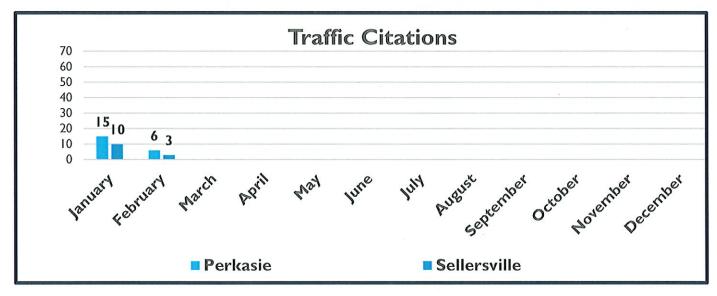

PD                     | 1       | 1                   | 1      |        |
| 8110 | WARRANTS - OTHER AUTHORITY             | 1       |                     |        |        |
| 8502 | DEPARTMENTAL SERVICES - FINGERPRINTING | 3       |                     |        |        |
| CITT | TRAFFIC CITATION                       | 8       |                     |        |        |
| CITW | WARNING                                | 29      |                     |        |        |
| MEGI | MEGAN'S LAW OFFENDER INACTIVE          | 1       |                     |        |        |
| XXXX | *Restricted                            | 1       |                     |        |        |
|      | Total Calls                            | 452     |                     |        |        |

# **ACTIVITY 2024**







# **ACTIVITY 2024**



| Ambulance Re            | sponse Rep      | orts by Medic       |
|-------------------------|-----------------|---------------------|
|                         | <u>Perkasie</u> | <u>Sellersville</u> |
| Grandview Medic 151     | 23              | 17                  |
| North Penn Medic 345    | 1               | 4                   |
| St. Lukes Medic 108     | 5               | 1                   |
| Central Bucks Medic 125 | 1               |                     |
| Chal-Brit Medic 134     | 3               | 1                   |
|                         |                 |                     |
|                         |                 |                     |



# **FEBRUARY 2024**

| REVENUE RECEIVED:                                                |