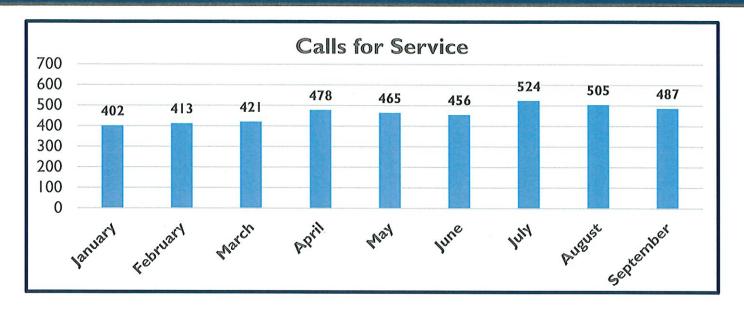

### Police Report

Upon a motion by Rose, seconded by Weaver, Council unanimously accepted the Police Department reports for the months of July & August, 2024.