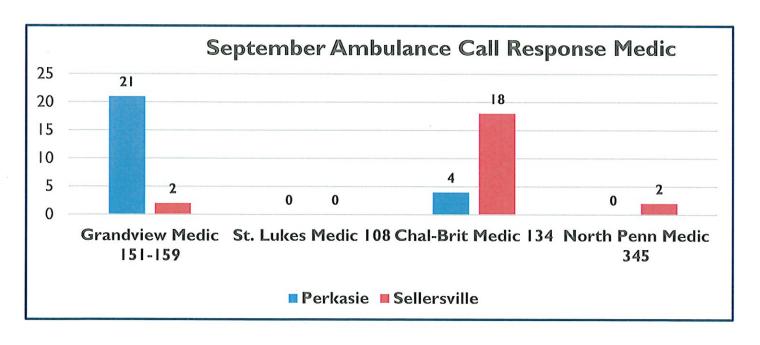

CITW | WARNING                                | 47      |        |              |        |
| MEG  | MEGAN'S LAW OFFENDER ACTIVE            | 1       |        |              |        |
|      | Total Calls                            | 547     |        |              |        |

## **ACTIVITY 2024**







# **ACTIVITY 2024**



| Ambulance R         | esponse Repo    | orts by Medic       |  |
|---------------------|-----------------|---------------------|--|
|                     | <u>Perkasie</u> | <u>Sellersville</u> |  |
| Grandview Medic 151 | 21              | 2                   |  |
| St. Lukes Medic 108 | 0               | 0                   |  |
| Chal-Brit Medic 134 | 4               | 18                  |  |
| North Penn VMSC     | 0               | 2                   |  |



# DETECTIVE DIVISION

| Submitted by Detective Travis Schoonover | Status   | Recent Activity     |
|------------------------------------------|----------|---------------------|
| 20230526M0010 Death Scene                | Inactive | DA Review           |
| 20240204M0002 Burglary                   | Inactive | Under investigation |
| 20230915M0002 Theft from Auto            | Inactive | Under investigation |
| 20240219M0018 Narcotics                  | Active   | Under investigation |
| 20240522M0006 Fraud                      | Active   | Under investigation |
| 20211016M0009 Missing Persons            | Active   | Charges filed       |
| 2023 I 206M0005 Vehicle Theft            | Inactive | Under investigation |
| 20240308M0017 Fraud                      | Closed   | Leads exhausted