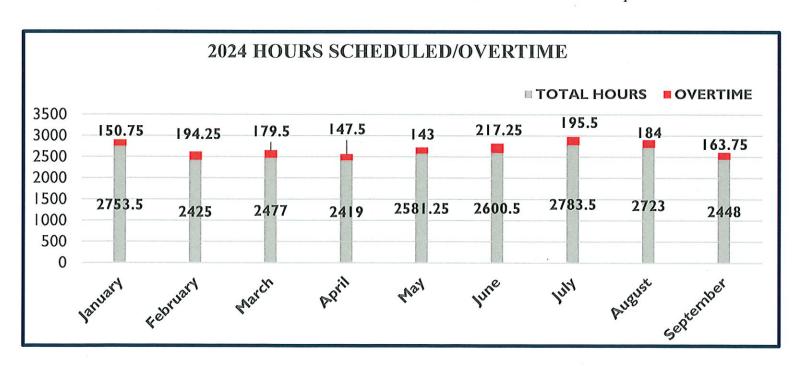

### Police Report

Upon a motion by Rose, seconded by Weaver, Council unanimously accepted the Police Department reports for the months of July & August, 2024.