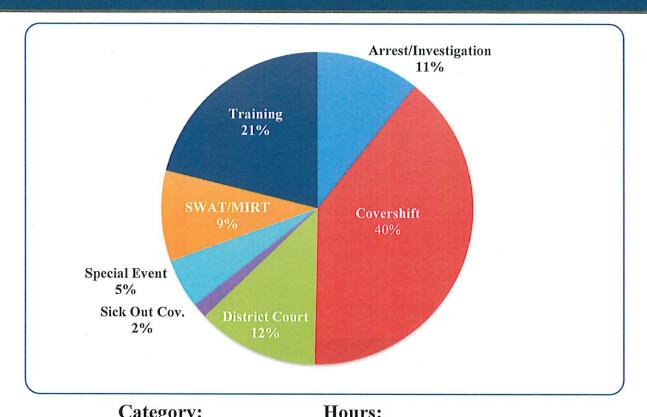

| Invest. |
| 2018 (#8)  | Ford Explorer         | 71500     | 72105    | 605   | К9      |
| 2016 (#9)  | 2016 Ford Interceptor | 80581     | 81450    | 869   | Patrol  |
| 2019 (#10) | 2019 Ford Interceptor | 57401     | 58518    | 1117  | Patrol  |
| 2021 (#11) | 2021 Dodge Durango    | 37167     | 37959    | 792   | Invest. |
| 2024 (#17) | 2024 Dodge Durango    | 2370      | 3567     | 1197  | Chief   |
| 2007       | Ford E450             | 5391      | 5391     | 0     | Crisis  |
| TOTAL:     |                       |           |          | 10240 |         |

## **SPECIALTY TRAINING:**

September 15-18 2024: Sgt. Mecouch & Officer Fields attended SWAT training in Ft. Dix NJ.

September 2024: All Officers participated in online Legal Update/Case Law training.

## SEPTEMBER OVERTIME



| Category             | Hours.                                    |
|----------------------|-------------------------------------------|
| Arrest/Investigation | 13.75                                     |
| County Court         | 36                                        |
| Covershift           | 50.5                                      |
| District Court       | 16                                        |
| Special Event        | 6.5                                       |
| Special Assignment   | 2                                         |
| SWAT/MIRT Callout    | 12                                        |
| Training             | 27                                        |
| Total:               | 163.75 * 42.5 hrs. submitted as Comp-time |
|                      |