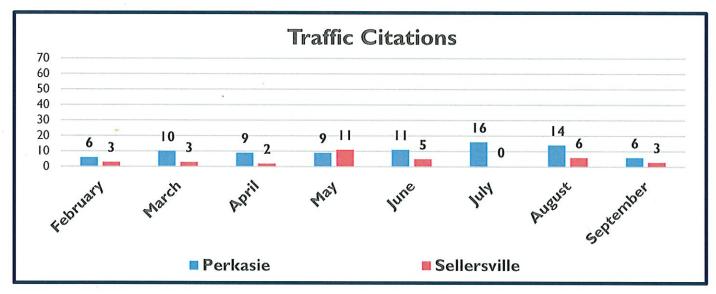

### Police Report

Upon a motion by Rose, seconded by Weaver, Council unanimously accepted the Police Department reports for the months of July & August, 2024.