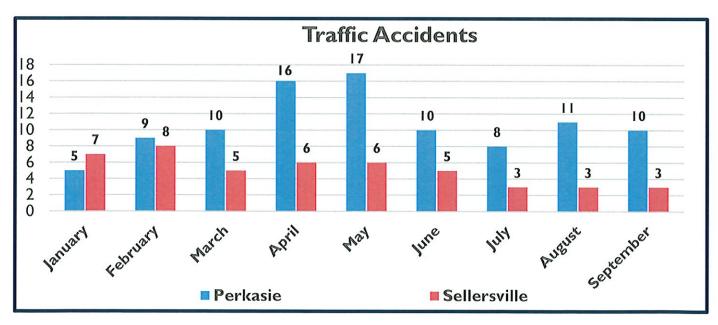

|              |        |
| 8502 | DEPARTMENTAL SERVICES - FINGERPRINTING | 1       |        |              |        |
| 8518 | DEPARTMENTAL SERVICES - RECORD CHECKS  | 5       |        |              |        |
| 8519 | RIGHT TO KNOW REQUESTS                 | 2       |        |              |        |
| 9192 | VICTIMS SERVICES                       | 15      |        |              |        |
| CITT | TRAFFIC CITATION                       | 12      |        |              |        |
| CITW | WARNING                                | 47      |        |              |        |
| MEG  | MEGAN'S LAW OFFENDER ACTIVE            | 1       |        |              |        |
|      | Total Calls                            | 547     |        |              |        |

## **ACTIVITY 2024**







# **ACTIVITY 2024**



| Ambulance R         | esponse Repo    | orts by Medic       |  |
|---------------------|-----------------|---------------------|--|
|                     | <u>Perkasie</u> | <u>Sellersville</u> |  |
| Grandview Medic 151 | 21              | 2                   |  |
| St. Lukes Medic 108 | 0               | 0                   |  |
| Chal-Brit Medic 134 | 4               | 18                  |  |
| North Penn VMSC     | 0               | 2                   |  |



# DETECTIVE DIVISION

| Submitted by Detective Travis Schoonover | Status   | Recent Activity     |
|------------------------------------------|----------|---------------------|
| 20230526M0010 Death Scene                | Inactive | DA Review           |
| 20240204M0002 Burglary                   | In