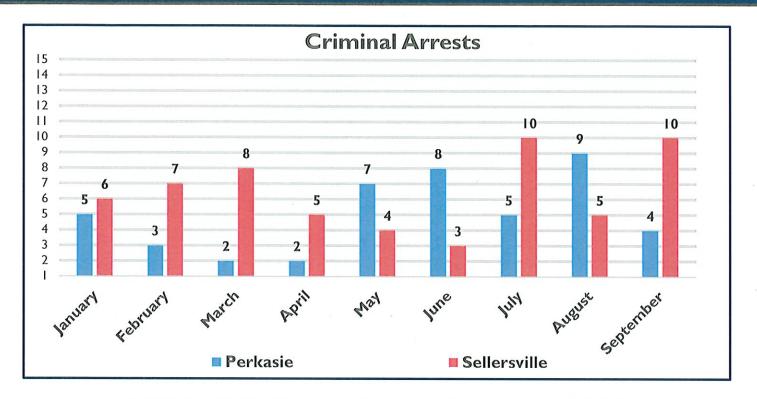

|
| 8502 | DEPARTMENTAL SERVICES - FINGERPRINTING | 1       |        |              |        |
| 8518 | DEPARTMENTAL SERVICES - RECORD CHECKS  | 5       |        |              |        |
| 8519 | RIGHT TO KNOW REQUESTS                 | 2       |        |              |        |
| 9192 | VICTIMS SERVICES                       | 15      |        |              |        |
| CITT | TRAFFIC CITATION                       | 12      |        |              |        |
| CITW | WARNING                                | 47      |        |              |        |
| MEG  | MEGAN'S LAW OFFENDER ACTIVE            | 1       |        |              |        |
|      | Total Calls                            | 547     |        |              |        |

## **ACTIVITY 2024**







# **ACTIVITY 2024**



| Ambulance R         | esponse Repo    | orts by Medic       |  |
|---------------------|-----------------|---------------------|--|
|                     | <u>Perkasie</u> | <u>Sellersville</u> |  |
| Grandview Medic 151 | 21              | 2                   |  |
| St. Lukes Medic 108 | 0               | 0                   |  |
| Chal-Brit Medic 134 | 4               | 18                  |  |
| North Penn VMSC     | 0               | 2                   |  |



# DETECTIVE DIVISION

| Submitted by Detective Travis Schoonover | Status   | Recent Activity     |
|------------------------------------------|----------|---------------------|
| 20230526M0010 Death Scene                | Inactive | DA Review           |
| 20240204M0002 Burglary                   | Inactive | Under investig